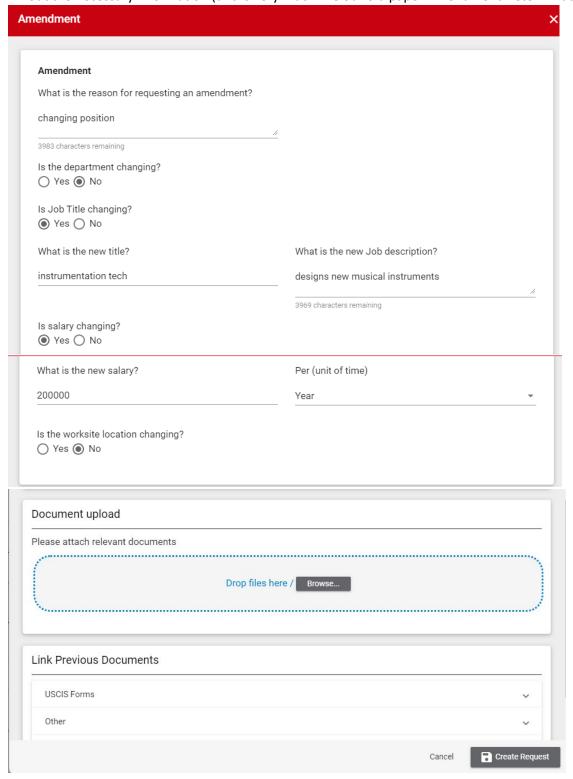

## OR:

Click the Amendment Request gray box in the upper right corner. See yellow arrow below.

3. Fill out the necessary information (this is very much like our old paper Amendment Determination Form).

**NOTE**: if an amendment is requested <u>only because Customs shortened the H-1B end date</u>, put this statement in the section that asks "What is the reason for requesting an amendment?":

Form I-94 has shortened H-1B end date (or "Admit until" date) of [I-94 END DATE].

Then, answer "No" to all questions on Amendment and upload a copy of the Form I-94.

- 4. Click Create Request. IFSS will be notified that an Amendment was requested and will review, comment, and make a decision regarding the Amendment.
- 5. You can see the pending Amendment Request under Pending Requests. When a decision is made, the Amendment request will move to the Completed Requests.
- 6. When IFSS approves an Amendment request, a new H-1B Amendment card will be automatically created in the Pending tab.