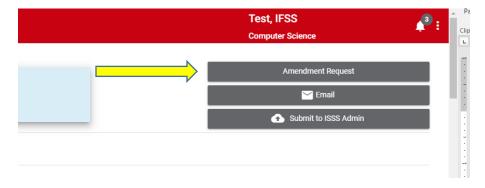

## OR:

Click the Amendment Request gray box in the upper right corner. See yellow arrow below.

3. Fill out the necessary information (this is very much like our old paper Amendment Determination Form).

**NOTE**: if an amendment is requested <u>only because Customs shortened the H-1B end date</u>, put this statement in the section that asks "What is the reason for requesting an amendment?":