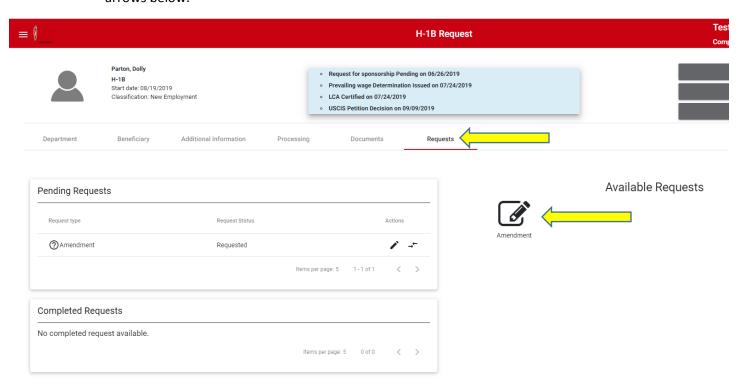

## Steps:

- 1. Find your H-1B scholar's active card in TDS.
- 2. Request an Amendment using one of these options:
  - Click the Requests tab. Under the Available Requests sections, click the Amendment icon. See yellow arrows below.