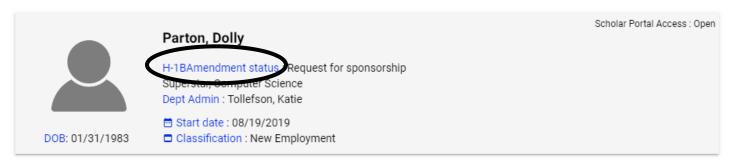

- 7. Continue like any other New or Extension request. Complete the required tabs within TDS, follow up with the scholar to make sure s/he completes their sections of TDS, and upload all relevant documents. Use the same document checklists.
  - Hiring Unit Document Checklist: <a href="https://terradotta.wisc.edu/?go=hiringunith1bchecklist">https://terradotta.wisc.edu/?go=hiringunith1bchecklist</a>
  - H-1B Scholar Document Checklist: https://terradotta.wisc.edu/?go=employeeh1bchecklist